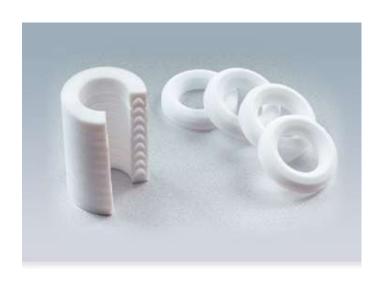

#### **CONSTRUCTION:**

V-Packing(chevron) sealing sets are multi-part sealing sets, primarily designed for translatory movements. They generally consist of a pressure ring, a support ring and several chevron seals.

The profile design and number of parts as well as the combination/selection of materials are determined according to the operating conditions. Special

high-pressure chevron sealing sets are available for chemical, thermal and mechanical loads occurring simultaneously