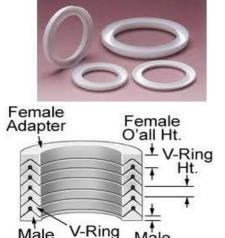

#### **CONSTRUCTION:**

V-Packing(chevron) sealing sets are multi-part sealing sets, primarily designed for translatory movements. They generally consist of a pressure ring, a support ring and several chevron seals.

The profile design and number of parts as well as the combination/selection of materials are determined according to the operating conditions. Special

high-pressure chevron sealing sets are available for chemical, thermal and mechanical loads occurring simultaneously